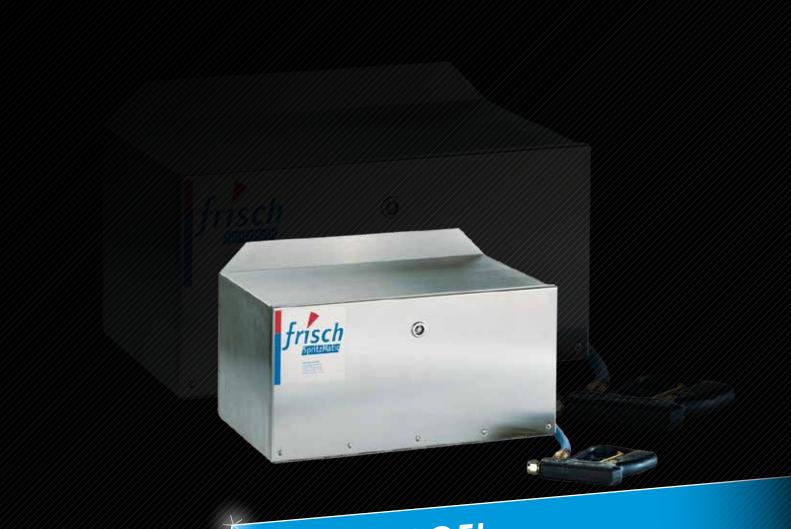

## Professional spray technique for large quantities ...

- Convenient material control
- Powerful dual diaphragm pump
- Flow rate > 18 ltr. / Min.
- Low-maintenance air system
- Space-saving wall mount

The Spray-Profi is ideal to spray large amounts of cold application materials (such as egg, oil / release agent, syrup, cream, etc.) to transfer quickly and with high precision.

Here, the Spray-Profi serves as a professional spray-charging system for large forms. The Spray-Profi can be used both on a spray gun, as well as on a conveyor system.

The Spray-Profi ensures its extremely powerful pump for rapid and uniform removal from containers and drums of all types and sizes.

Take advantage of our experience as a specialist in the field of pastry finishing and invest in the bright future of your business.