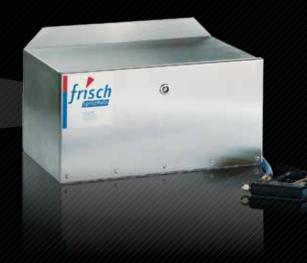

## Professional spray technique for large quantities ...

- Convenient material control
- Powerful dual diaphragm pump
- Flow rate > 18 ltr. / Min.
- Low-maintenance air system
- Space-saving wall mount

The Spray-Profi is ideal to spray large amounts of cold application materials (such as egg, oil / release agent, syrup, cream, etc.) to transfer quickly and with high precision.

Here, the Spray-Profi serves as a professional spray-charging system for large forms. The Spray-Profi can be used both on a spray gun, as well as on a conveyor system.

The Spray-Profi ensures its extremely powerful pump for rapid and uniform removal from containers and drums of all types and sizes.

Take advantage of our experience as a specialist in the field of pastry finishing and invest in the bright future of your business.