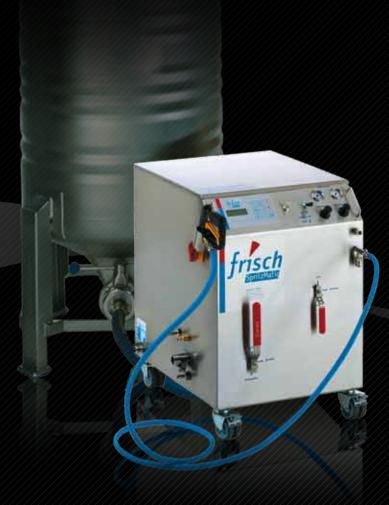

## Container-Jet 0800

- Comfortable soft-touch control
- Material saving water heater
- Low-maintenance air system
- Automatic flushing
- Powerful diaphragm pump

The Container-Jet ensures its extremely powerful pump for rapid and continuous removal of material from large containers such as drums and containers of all types and sizes.

Since the time-consuming filling of container material is eliminated, the Container-Jet is ideal for processing large amounts both in manual and in the material support for belt conveyors.

With the Container-Jet you use apricot glaze, fondant, glaze, etc. not only fast and clean, but also with high precision ... just for convincing results.