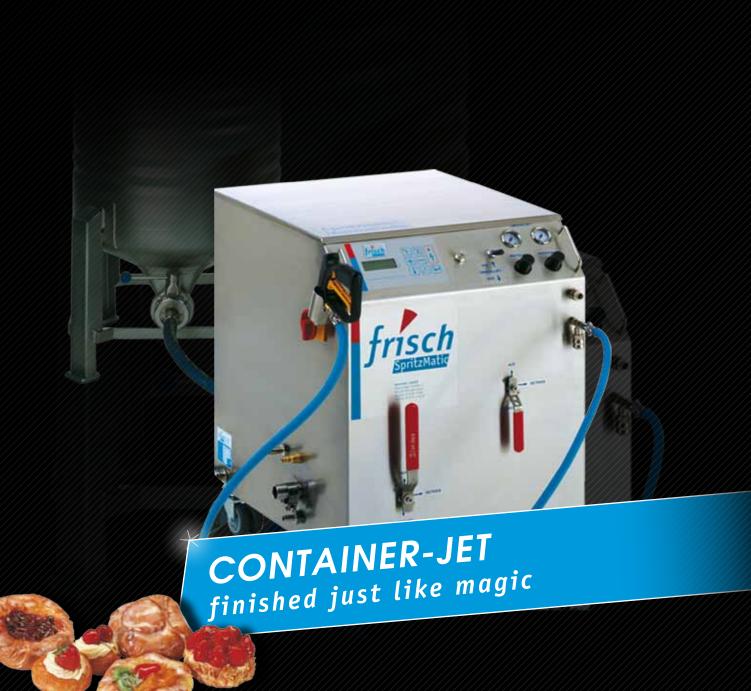

## Container-Jet 0800

- Comfortable soft-touch control
- Material saving water heater
- Low-maintenance air system
- Automatic flushing
- Powerful diaphragm pump

The Container-Jet ensures its extremely powerful pump for rapid and continuous removal of material from large containers such as drums and containers of all types and sizes.

Since the time-consuming filling of container material is eliminated, the Container-Jet is ideal for processing large amounts both in manual and in the material support for belt conveyors.

With the Container-Jet you use apricot glaze, fondant, glaze, etc. not only fast and clean, but also with high precision ... just for convincing results.